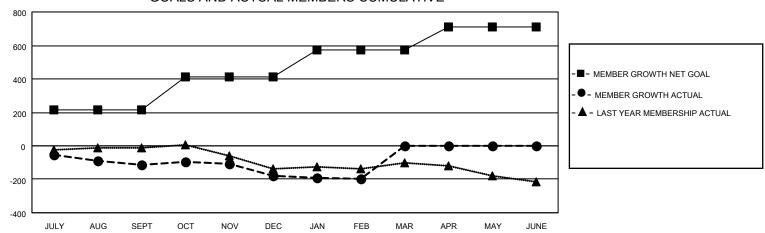

# Multiple District 13

| Clubs                 |               |           |               | Members               |                           |                         |                                                    |
|-----------------------|---------------|-----------|---------------|-----------------------|---------------------------|-------------------------|----------------------------------------------------|
| RESULTS FOR 2022-2023 |               |           |               | RESULTS FOR 2022-2023 |                           |                         |                                                    |
| QUARTER               | NEW CLUB GOAL | NEW CLUBS | DROPPED CLUBS | QUARTER               | MEMBER GROWTH NET<br>GOAL | MEMBER GROWTH<br>ACTUAL | DROPPED<br>MEMBERS ACTUAL<br>(including transfers) |
| JULY/AUG/SEPT         | 4             | 0         | 2             | JULY/AUG/SE           | EPT 215                   | 141                     | 240                                                |
| OCT/NOV/DEC           | 5             | 1         | 0             | OCT/NOV/DE            | C 196                     | 242                     | 293                                                |
| JAN/FEB/MAR           | 3             | 0         | 1             | JAN/FEB/MAF           | ₹ 160                     | 159                     | 151                                                |
| APR/MAY/JUNE          | 5             | 0         | 0             | APR/MAY/JUI           | NE 142                    | 0                       | 0                                                  |

### GOALS AND ACTUAL MEMBERS CUMULATIVE

| DROPPED CLUBS: 3 |     | 167 CLUBS OF 368 ADDED 1 OR<br>MORE NEW MEMBERS | GENDER DISTRIBUTION                |                |  |
|------------------|-----|-------------------------------------------------|------------------------------------|----------------|--|
|                  |     | MORE NEW MEMBERS                                | MALE                               | 6,774 (68.44%) |  |
|                  |     |                                                 | FEMALE                             | 3,108 (31.40%) |  |
| DROPPED MEMBERS  |     |                                                 | NON BINARY                         | 0 (0.00%)      |  |
| DECEASED         | 123 |                                                 | PREFER NOT TO ANSWER               | 15 (0.15%)     |  |
| CLUB CANCELLED   | 0   |                                                 | TOTAL FAMILY UNIT MEMBERS          | 2,062          |  |
| OTHER            | 561 | CLICK HERE FOR CUMULATIVE                       | TOTAL PAIVILY UNIT WEWBERS         | 2,002          |  |
| TOTAL            | 684 | MEMBERSHIP DATA                                 | FAMILY MEMBERS PAYING HALI<br>DUES | 1,049          |  |