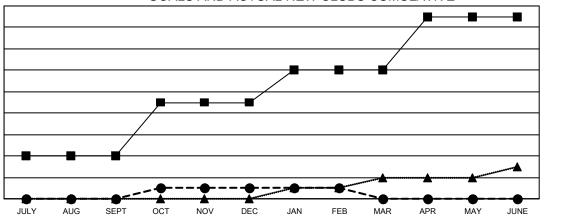

# Multiple District 13

| Clubs                 |               |           |               | Members               |                           |                         |                                                    |
|-----------------------|---------------|-----------|---------------|-----------------------|---------------------------|-------------------------|----------------------------------------------------|
| RESULTS FOR 2022-2023 |               |           |               | RESULTS FOR 2022-2023 |                           |                         |                                                    |
| QUARTER               | NEW CLUB GOAL | NEW CLUBS | DROPPED CLUBS | QUARTER               | MEMBER GROWTH NET<br>GOAL | MEMBER GROWTH<br>ACTUAL | DROPPED<br>MEMBERS ACTUAL<br>(including transfers) |
| JULY/AUG/SEPT         | 4             | 0         | 2             | JULY/AUG/SE           | EPT 215                   | 141                     | 240                                                |
| OCT/NOV/DEC           | 5             | 1         | 0             | OCT/NOV/DE            | C 196                     | 242                     | 293                                                |
| JAN/FEB/MAR           | 3             | 0         | 1             | JAN/FEB/MAF           | ₹ 160                     | 159                     | 151                                                |
| APR/MAY/JUNE          | 5             | 0         | 0             | APR/MAY/JUI           | NE 142                    | 0                       | 0                                                  |

### GOALS AND ACTUAL NEW CLUBS CUMULATIVE

■ - CURRENT YEAR GOALS FOR NEW CLUBS

- ■ - CURRENT YEAR ACTUAL NEW CLUBS

▲ - LAST YEAR ACTUAL NEW CLUBS